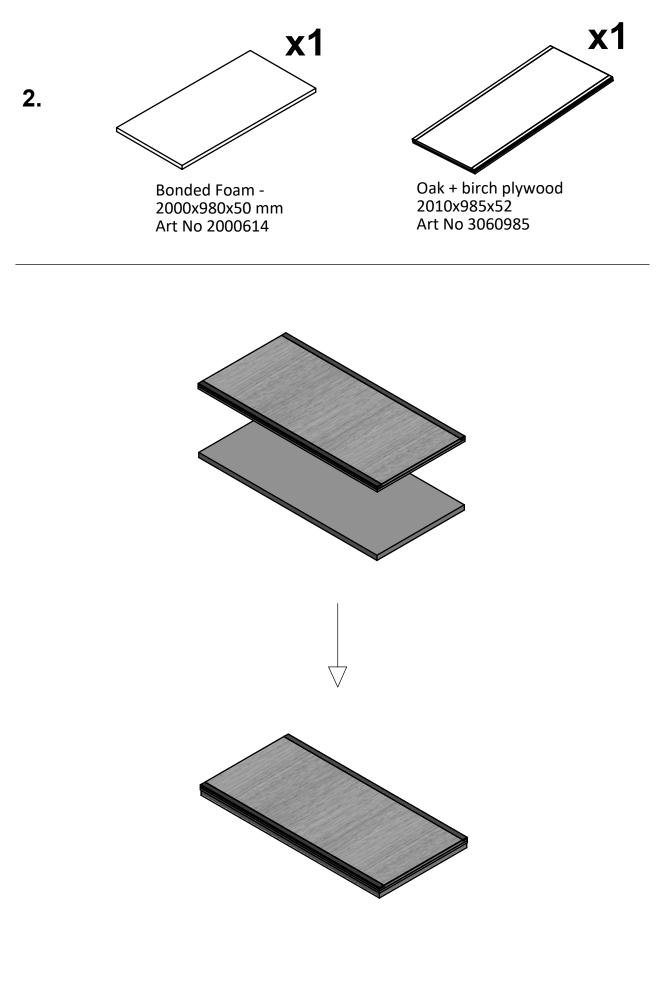

## **PRODUCT SPECIFICATIONS**

Weightlifting training platform. For indoor use only.

| Product weight         | 260 kg                               |
|------------------------|--------------------------------------|
| Dimensions (L x W x H) | 2090x2465x105 mm<br>82.3x97.0x4.1 in |