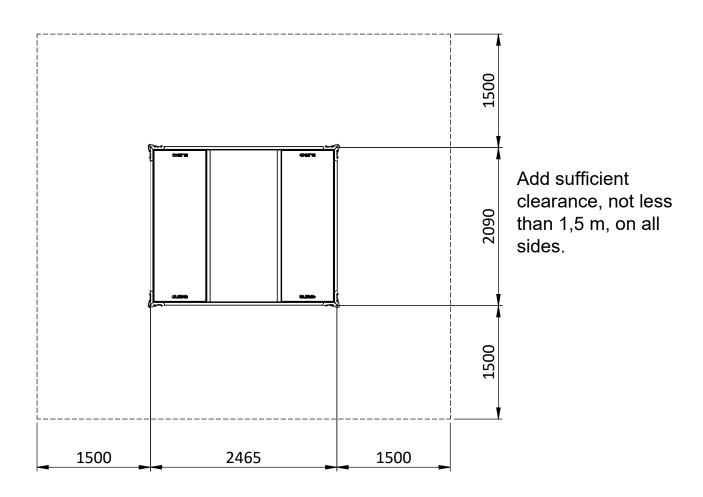

## FOOTPRINT AREA

## **PRODUCT SPECIFICATIONS**

Weightlifting training platform. For indoor use only.

| Product weight         | 260 kg                               |
|------------------------|--------------------------------------|
| Dimensions (L x W x H) | 2090x2465x105 mm<br>82.3x97.0x4.1 in |