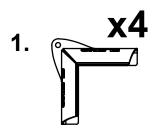

## **ASSEMBLY INSTRUCTIONS**

Corner for SVR PlatformFlat iron 20x6 L=120Art No 3085208Art No 2000520 p5

Screw M10x25 Art No 2001124-L25

Tighten frame and screws just to hold them in place. Make your way around and tighten the screws hard in a criss cross pattern.