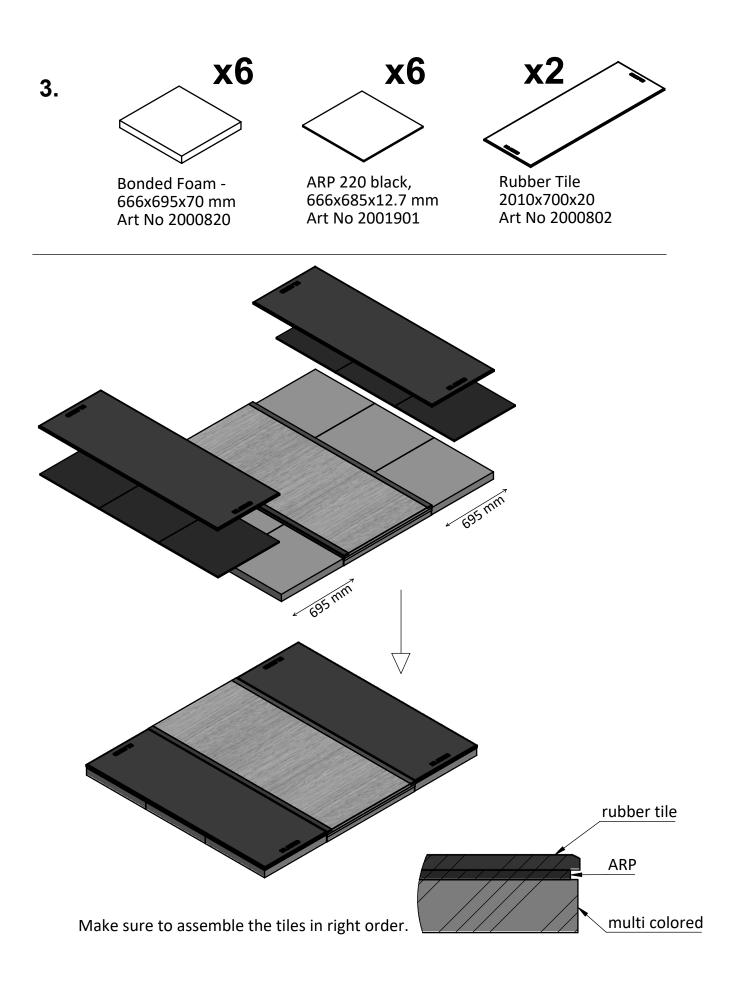

#### EVERY MONTH:

Rotate the Bonded Foam and ARP 220

according to Maintanance Instructions on later pages. WOODEN DECK:

Clean with wooden floor soap, together with small amount of water. Wooden floor soap can be bought in most floor shops. The wooden deck can be grinded 2-3 times. Contact professionals for advise. Finish with a water-based varnish to protect the deck.