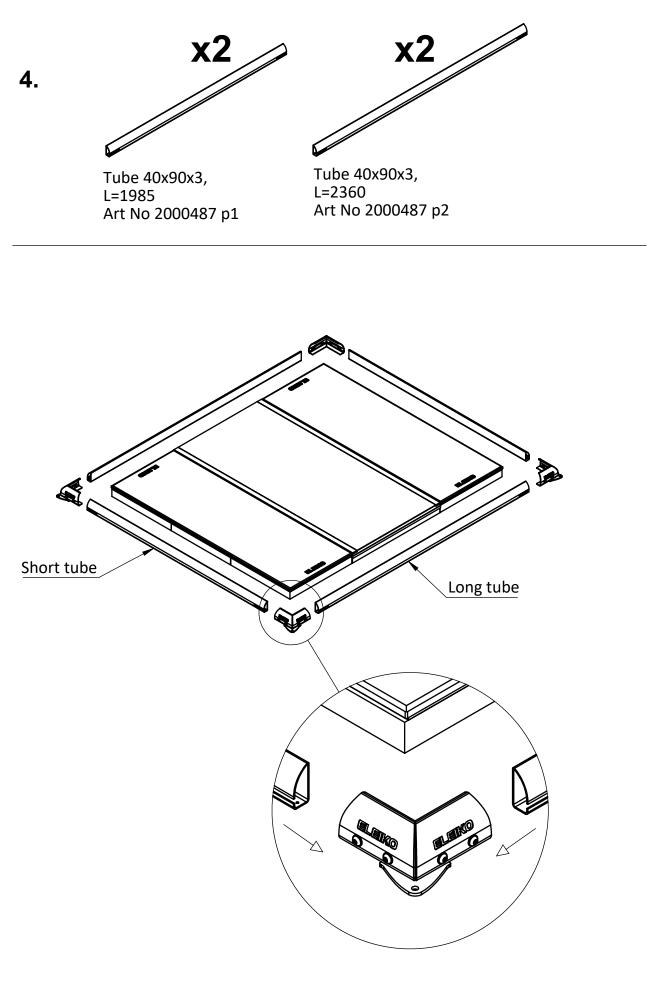

## **ASSEMBLY INSTRUCTIONS**

Corner for SVR PlatformFlat iron 20x6 L=120Art No 3085208Art No 2000520 p5

Screw M10x25 Art No 2001124-L25

Tighten frame and screws just to hold them in place. Make your way around and tighten the screws hard in a criss cross pattern.