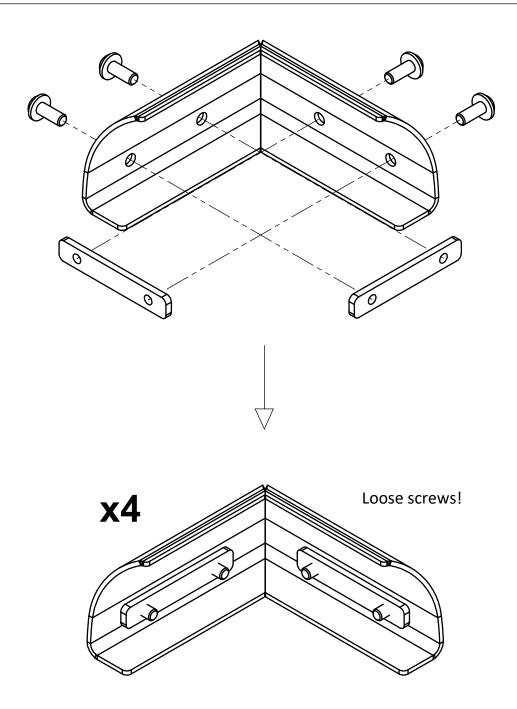

## **ASSEMBLY INSTRUCTIONS**

Corner for SVR PlatformFlat iron 20x6 L=120Art No 3085208Art No 2000520 p5

Screw M10x25 Art No 2001124-L25

Tighten frame and screws just to hold them in place. Make your way around and tighten the screws hard in a criss cross pattern.