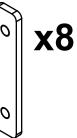

## **ASSEMBLY INSTRUCTIONS**

Corner for SVR PlatformFlat iron 20x6 L=120Art No 3085208Art No 2000520 p5

Screw M10x25 Art No 2001124-L25

Tighten frame and screws just to hold them in place. Make your way around and tighten the screws hard in a criss cross pattern.