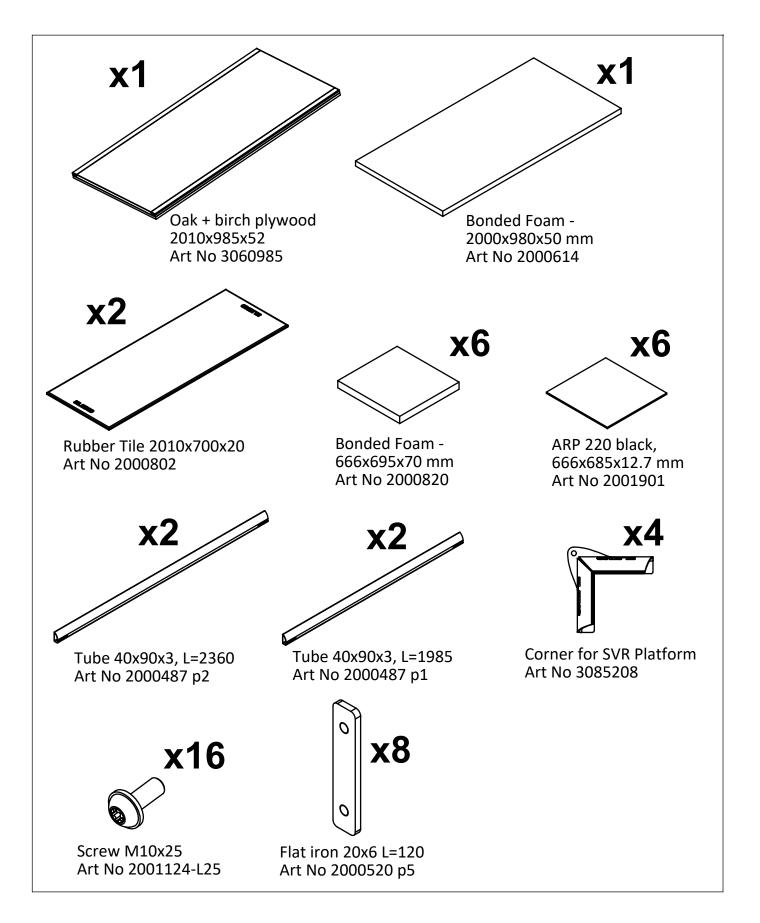

## **ASSEMBLY INSTRUCTIONS**

Corner for SVR PlatformFlat iron 20x6 L=120Art No 3085208Art No 2000520 p5

Screw M10x25 Art No 2001124-L25

Tighten frame and screws just to hold them in place. Make your way around and tighten the screws hard in a criss cross pattern.