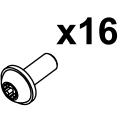

## **ASSEMBLY INSTRUCTIONS**

Corner for SVR PlatformFlat iron 20x6 L=120Art No 3085208Art No 2000520 p5

Screw M10x25 Art No 2001124-L25

Tighten frame and screws just to hold them in place. Make your way around and tighten the screws hard in a criss cross pattern.