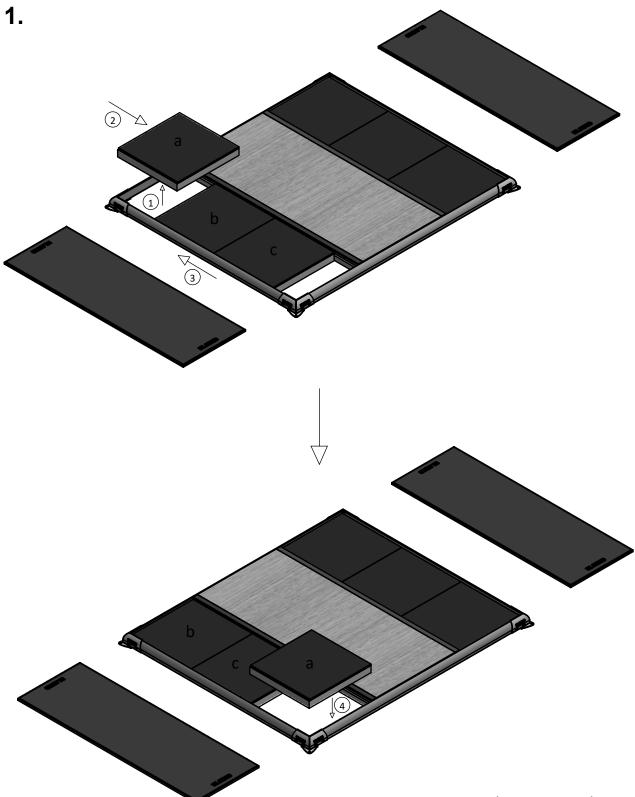

## **MAINTANANCE INSTRUCTIONS**

Repeate step 1 to step 4 on the opposite drop zone. Put back the rubber tile on top.

Eleiko Group AB | Klastorpsvägen 18 | SE-302 62 HALMSTAD | Sweden E-mail: info@eleiko.com | Phone: +46 35 17 70 70